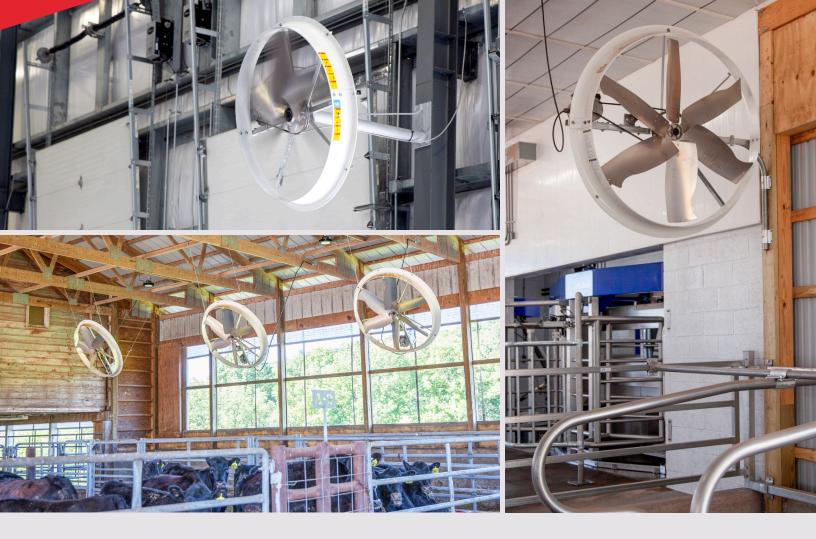

## FARMER BOY

Arctic Air Super Flo Circulation Fans lead the dairy industry in both power and efficiency. The bell-shape design and balanced exhaust opening allows for maximum air velocity and coverage. The lightweight fiberglass construction makes it easier to handle and withstands the harshest environments. The state-of-the-art blade design is built for performance, durability, and optimal air throw and coverage. This multi-purpose fan is ideal in agricultural and industrial use, to maintain consistent temperatures and to dry surfaces.

## FEATURES

- Fiberglass corrosion-resistant housing
- Belt Drive Motors (included, but needs mounted)
- · Motors are totally enclosed, high efficiency with sealed ball bearing
- · Most powerful fans on the market today based on size and motor horsepower
- Well-balanced and strong blade design for years of trouble free service
- Designed for optimum air throw and coverage
- Easy to clean and has no corners for dirt and disease build-up
- Reduces heating/cooling bills up to 35% with air de-stratification
- Creates a consistent air temperature in buildings or greenhouses
- 3 Year Manufacturer's Motor Warranty